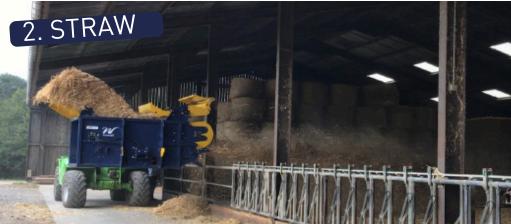

#### **BALES**

- Square (mulching) max. 120/120, length 250 cm
- Straw, hay, and silage
- Up to 1500 kg

# THIRD SIDE / FRONT (Option)

A third attachment side can be added to the machine. With this option, it is possible to distribute and spread from the front, in addition to the usual two sides.