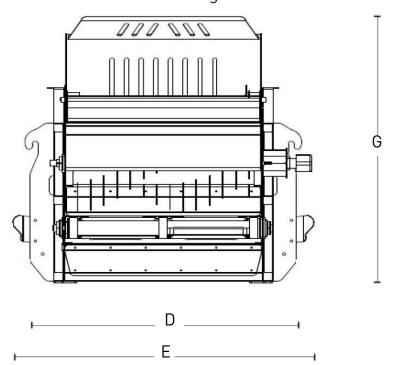

### **DIMENSIONS**

| Α | 1675 mm |
|---|---------|
| В | 1330 mm |
| С | 3251 mm |
| D | 1813 mm |
| Ε | 2053 mm |
| F | 1525 mm |
| G | 2051 mm |
| Н | 1231 mm |