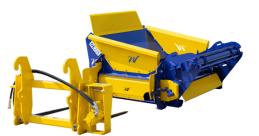

# **UNROLLER-STRAW SPREADER**

DE600

#### SPECIFICALLY DESIGNED FOR SQUARE BALES

The Warzée unroller-spreader is the benchmark for distributing and mulching square bales! Equipped with an innovative rotor, this machine is capable of spreading up to 15 meters. Once the deflector is lowered, it allows for quick unraveling and distribution of hay and wrapped bales.