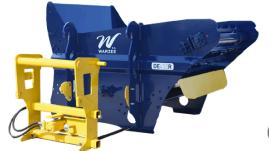

# **UNROLLER-STRAW SPREADER**

DE600

#### SPECIFICALLY DESIGNED FOR SQUARE BALES

The Warzée unroller-spreader is the benchmark for distributing and mulching square bales! Equipped with an innovative rotor, this machine is capable of spreading up to 15 meters. Once the deflector is lowered, it allows for quick unraveling and distribution of hay and wrapped bales.

www.warzee-sa.com

With the deflector lowered, the machine distributes hay and wrapped hay. Once the deflector is raised, it allows for mulching up to 15 meters.

#### **ADJUSTMENT PLATE**

The deflector entrance adapts to different bale sizes and facilitates the movement of the bale towards the rotor.

Additionally, it prevents any material projections, ensuring the cleanliness of the buildings.

#### UNIQUE ROTOR

The teeth, arranged in a spiral, are specially designed for cubical bales.

The rotor evenly unwinds the bale without jerking, preventing any material blockages.

Moreover, during mulching, unlike traditional turbine spreaders, this system does not destroy the straw fibers, preserving their quality and reducing dust.