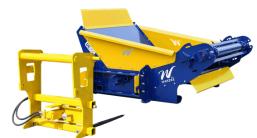

# THIRD SIDE / FRONT (Option)

A third attachment side can be added to the machine. With this option, it is possible to distribute and spread from the front, in addition to the usual two sides.