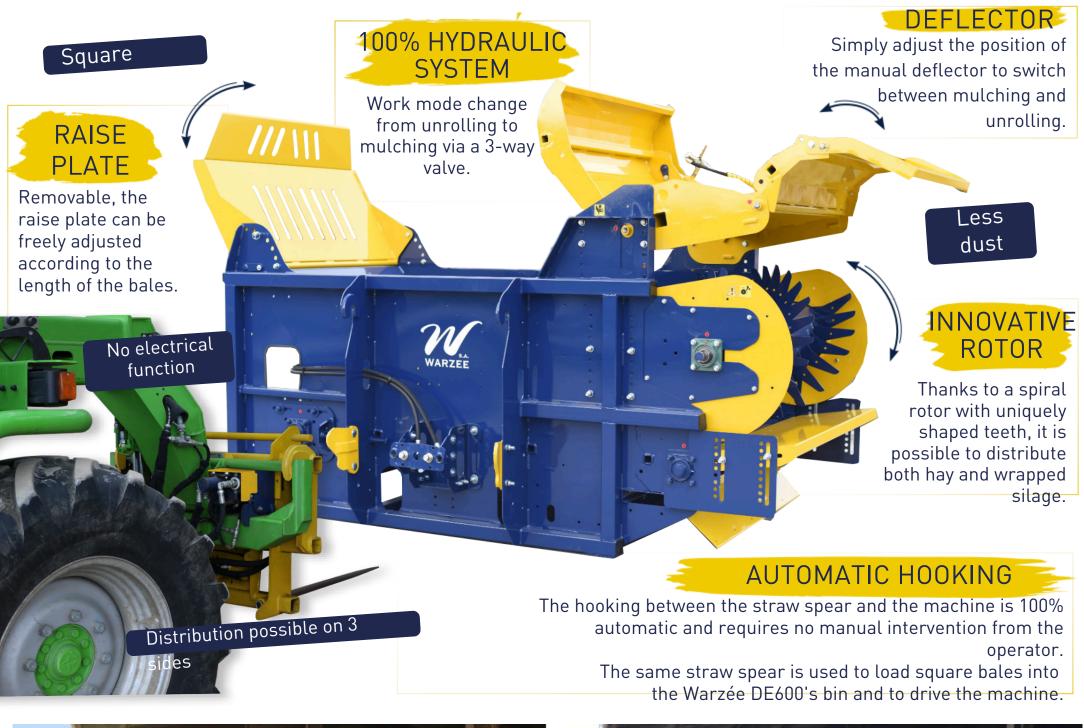

#### SPECIFICALLY DESIGNED FOR SQUARE BALES

The Warzée unroller-spreader is the benchmark for distributing and mulching square bales! Equipped with an innovative rotor, this machine is capable of spreading up to 15 meters. Once the deflector is lowered, it allows for quick unraveling and distribution of hay and wrapped bales.

www.warzee-sa.com

With the deflector lowered, the machine distributes hay and wrapped hay. Once the deflector is raised, it allows for mulching up to 15 meters.

#### **ADJUSTMENT PLATE**

The deflector entrance adapts to different bale sizes and facilitates the movement of the bale towards the rotor.

Additionally, it prevents any material projections, ensuring the cleanliness of the buildings.

#### UNIQUE ROTOR

The teeth, arranged in a spiral, are specially designed for cubical bales.

The rotor evenly unwinds the bale without jerking, preventing any material blockages.

Moreover, during mulching, unlike traditional turbine spreaders, this system does not destroy the straw fibers, preserving their quality and reducing dust.

# THIRD SIDE / FRONT (Option)

A third attachment side can be added to the machine. With this option, it is possible to distribute and spread from the front, in addition to the usual two sides.