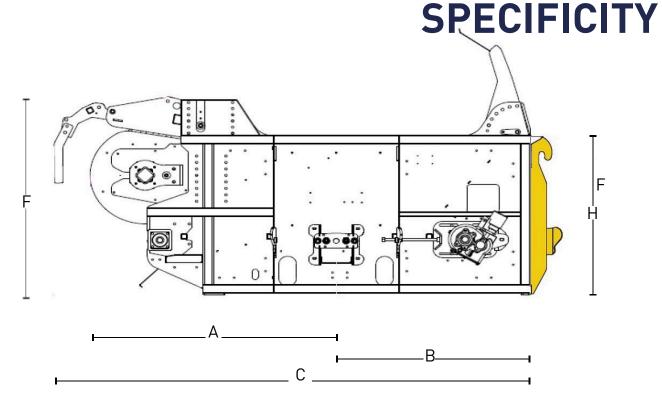

### **DIMENSIONS**

| Α | 1675 mm |
|---|---------|
| В | 1330 mm |
| С | 3251 mm |
| D | 1813 mm |
| Ε | 2053 mm |
| F | 1525 mm |
| G | 2051 mm |
| Н | 1231 mm |