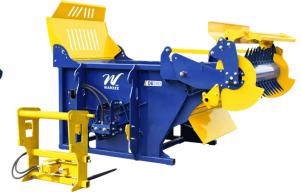

# **UNROLLER-STRAW SPREADER**

DE600

#### SPECIFICALLY DESIGNED FOR SQUARE BALES

The Warzée unroller-spreader is the benchmark for distributing and mulching square bales! Equipped with an innovative rotor, this machine is capable of spreading up to 15 meters. Once the deflector is lowered, it allows for quick unraveling and distribution of hay and wrapped bales.

www.warzee-sa.com

With the deflector lowered, the machine distributes hay and wrapped hay. Once the deflector is raised, it allows for mulching up to 15 meters.

#### **ADJUSTMENT PLATE**

The deflector entrance adapts to different bale sizes and facilitates the movement of the bale towards the rotor.

Additionally, it prevents any material projections, ensuring the cleanliness of the buildings.

#### UNIQUE ROTOR

The teeth, arranged in a spiral, are specially designed for cubical bales.

The rotor evenly unwinds the bale without jerking, preventing any material blockages.

Moreover, during mulching, unlike traditional turbine spreaders, this system does not destroy the straw fibers, preserving their quality and reducing dust.

# THIRD SIDE / FRONT (Option)

A third attachment side can be added to the machine. With this option, it is possible to distribute and spread from the front, in addition to the usual two sides.