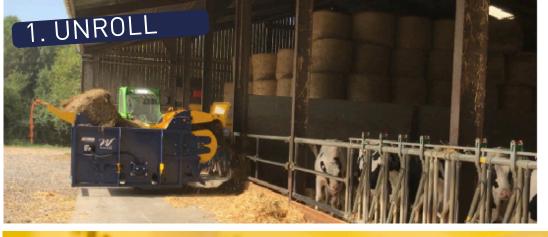

#### SPECIFICALLY DESIGNED FOR SQUARE BALES

The Warzée unroller-spreader is the benchmark for distributing and mulching square bales! Equipped with an innovative rotor, this machine is capable of spreading up to 15 meters. Once the deflector is lowered, it allows for quick unraveling and distribution of hay and wrapped bales.

www.warzee-sa.com

With the deflector lowered, the machine distributes hay and wrapped hay. Once the deflector is raised, it allows for mulching up to 15 meters.