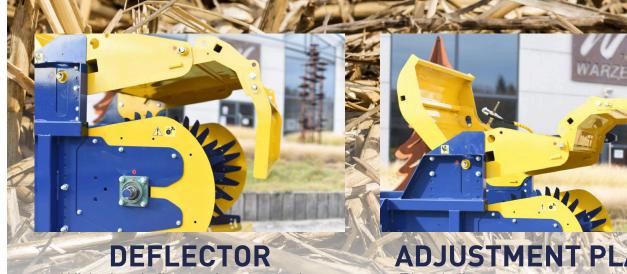

www.warzee-sa.com

With the deflector lowered, the machine distributes hay and wrapped hay. Once the deflector is raised, it allows for mulching up to 15 meters.

#### **ADJUSTMENT PLATE**

The deflector entrance adapts to different bale sizes and facilitates the movement of the bale towards the rotor.

Additionally, it prevents any material projections, ensuring the cleanliness of the buildings.