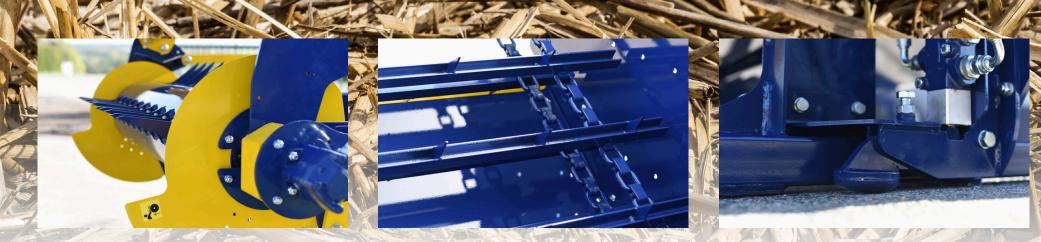

#### **LESS DUST**

The Warzée DE500 straw spreader is equipped with a circular mulching rotor with teeth. Unlike traditional turbine straw spreaders, this system does not break the straw strands, preserves the quality of the straw, and minimizes dust.