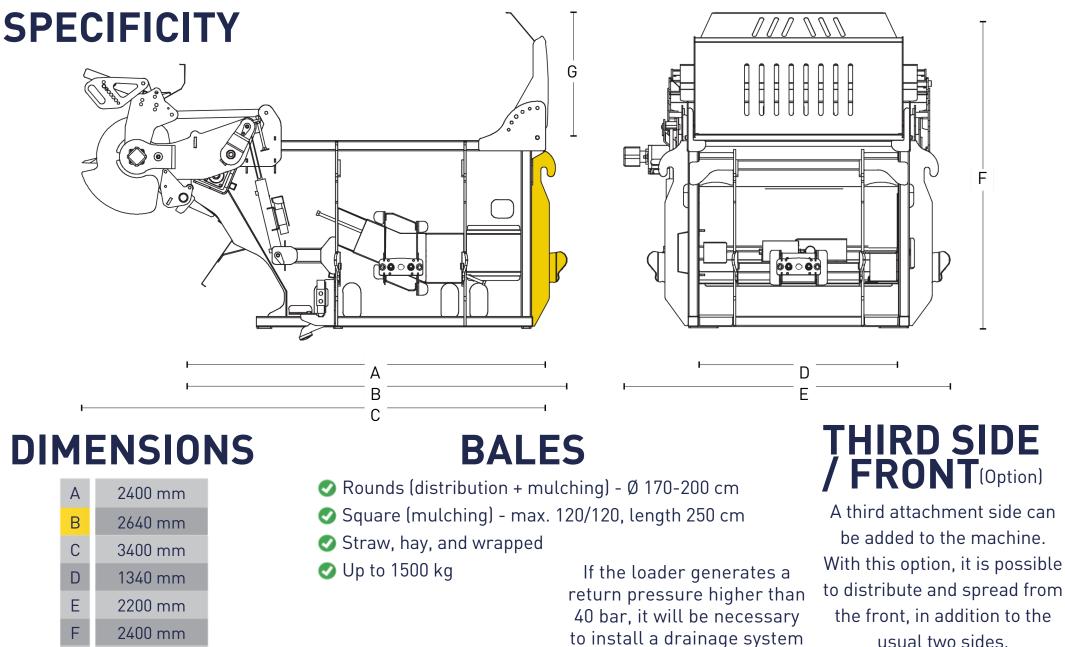

usual two sides.

## **LOADERS**

940 mm

G

Telescopic loaders

(with spike boots included)

**WEIGHT** 

#### 1500 kg DE500 Third side 100 kg

### **SPECIFICATIONS**

Min. 85 L/min. - Max. 200 bar