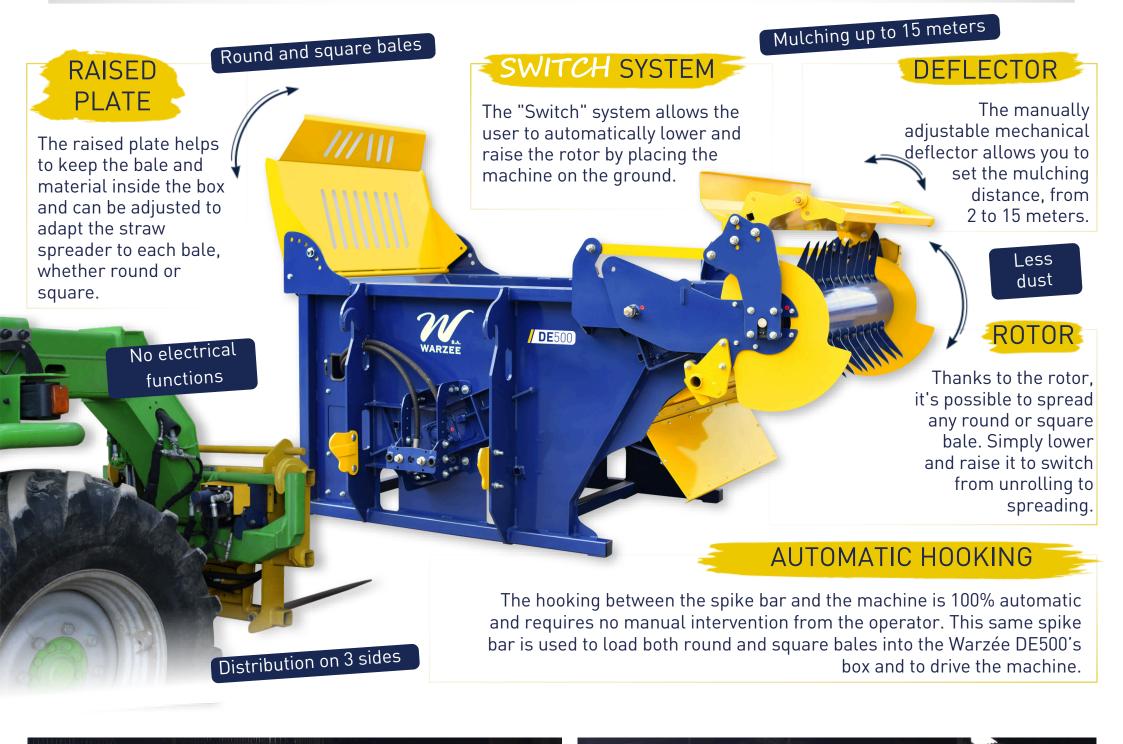

# A UNIQUE AND VERSATILE STRAW SPREADER

Simple and versatile, the Warzée DE500 unroller-spreader allows for the distribution of round bales and spreading of any round or square bale. Thanks to the new "Switch" system, simply place the machine on the ground to lower and raise the spreading rotor, easily switching between distribution and spreading functions.

#### SWITCH SYSTEM

To avoid unnecessary electrical functions. Warzée has developed the system, an "Switch" automatic hydraulic 3-way valve. This system allows the user to change the position of the rotor, enabling a seamless switch between mulching and distribution functions.