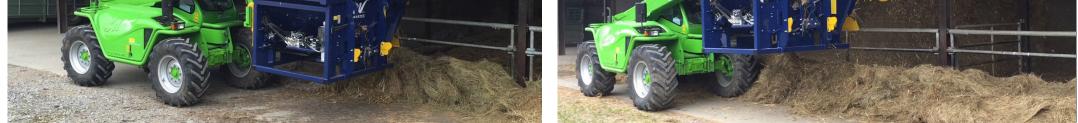

#### **DISTRIBUTION BELT**

Durable, the chain conveyor easily unrolls all types of round bales. Thanks to the bi-directional rotation of the belt, the machine can handle hay and wrapped bales, including wet and deformed bales.