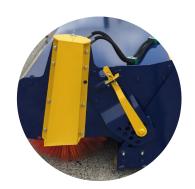

The collector bin, with a depth of 650 mm and a height of 650 mm, is mounted on a pivot. The bin is emptied by simply tilting it.

- Custom-made bolted attachments
- 600 mm diameter polypropylene brushes
- Hardox © scraping blade
- · Manual brush height adjustment