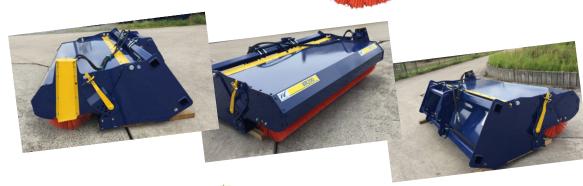

## **EFFICIENT IN A SINGLE PASS**

Equipped with a rotating brush and a collection bin, the Warzée BR200 sweeper brushes and collects in a single pass. **Available widths** (cm): 150 - 175 - 200 - 225 - 250

The operation of the sweeper is simple: the hydraulic motor drives the brushes, which direct the material into the collection bin. The collection equipped with hinges, is emptied by simply tilting it.

The bolted attachments are custom-made for any type of equipment. The sweeper can also be mounted on a tractor's front or rear 3-point hitch.

The brush height is manually adjustable on the side of the machine. This allows the height to be adapted depending on the surface or the wear of the brushes.

The collector bin, with a depth of 650 mm and a height of 650 mm, is mounted on a pivot. The bin is emptied by simply tilting it.

- Custom-made bolted attachments
- 600 mm diameter polypropylene brushes
- Hardox © scraping blade
- · Manual brush height adjustment