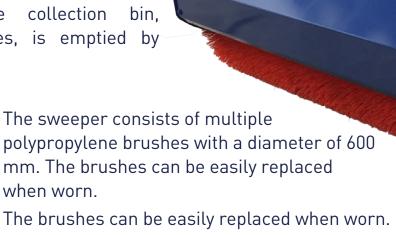

The operation of the sweeper is simple: the hydraulic motor drives the brushes, which direct the material into the collection bin. The collection equipped with hinges, is emptied by simply tilting it.

The collector bin, with a depth of 650 mm and a height of 650 mm, is mounted on a pivot. The bin is emptied by simply tilting it.

- Custom-made bolted attachments
- 600 mm diameter polypropylene brushes
- Hardox © scraping blade
- · Manual brush height adjustment