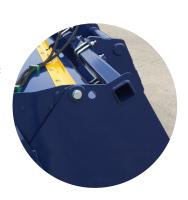

The operation of the sweeper is simple: the hydraulic motor drives the brushes, which direct the material into the collection bin. The collection equipped with hinges, is emptied by simply tilting it.

The collector bin, with a depth of 650 mm and a height of 650 mm, is mounted on a pivot. The bin is emptied by simply tilting it.

- Custom-made bolted attachments
- 600 mm diameter polypropylene brushes
- Hardox © scraping blade
- · Manual brush height adjustment