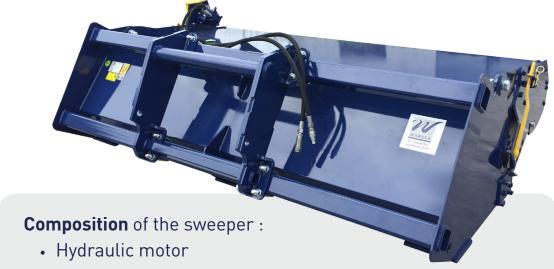

The operation of the sweeper is simple: the hydraulic motor drives the brushes, which direct the material into the collection bin. The collection equipped with hinges, is emptied by simply tilting it.

The collector bin, with a depth of 650 mm and a height of 650 mm, is mounted on a pivot. The bin is emptied by simply tilting it.

- Custom-made bolted attachments
- 600 mm diameter polypropylene brushes
- Hardox © scraping blade
- · Manual brush height adjustment