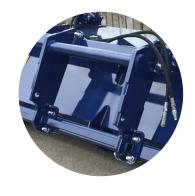

The bolted attachments are custom-made for any type of equipment. The sweeper can also be mounted on a tractor's front or rear 3-point hitch.

The brush height is manually adjustable on the side of the machine. This allows the height to be adapted depending on the surface or the wear of the brushes.